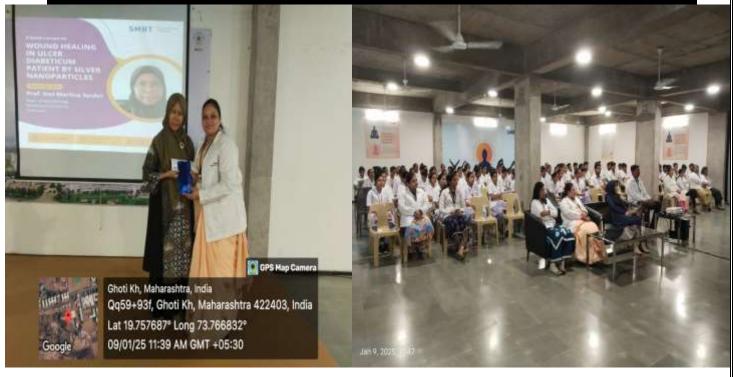

## **Brief report:**

The program began with a warm welcome to the Chief Guest, Dr. Duvi Syukri, Malahayti University, Indonesia. The welcome address was delivered by: Dr. Kavita Matere, Principal of SMBT Institute of Nursing.

The welcome address was delivered by Ms. Priyanka Dhanrao. The international guest was arrived at 10.55 am. The lecture was started at 11.am. It was taken by Dr. Duvi Syukri. The topic covered by introduction, steps, process, treatment & care of diabetic patients & also gives information on application of silver nanoparticles for diabetic patents and reduced the risk of wound ulcer or care of diabetic ulcer. The student had attended the lecture enthusiastically. This will very helpful & insightful to the V semester students. The open forum was used to ask the doubt & questions by the students. The vote of thank proposed by the Ms. Sukanya Guikwad